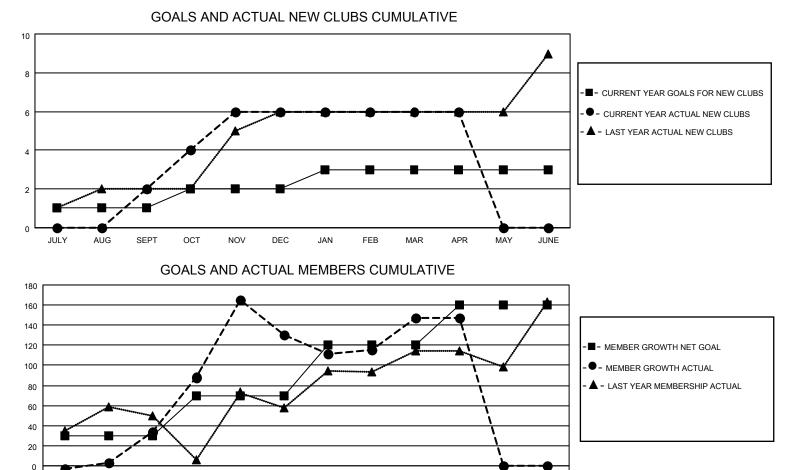

## LOCATION ONTARIO

District A 711

Results as of: 4/30/2022

| Clubs                 |               |           |               | Members               |                        |                         |                                                    |
|-----------------------|---------------|-----------|---------------|-----------------------|------------------------|-------------------------|----------------------------------------------------|
| RESULTS FOR 2021-2022 |               |           |               | RESULTS FOR 2021-2022 |                        |                         |                                                    |
| QUARTER               | NEW CLUB GOAL | NEW CLUBS | DROPPED CLUBS | QUARTER               | BER GROWTH NET<br>GOAL | MEMBER GROWTH<br>ACTUAL | DROPPED<br>MEMBERS ACTUAL<br>(including transfers) |
| JULY/AUG/SEPT         | 1             | 2         | 2             | JULY/AUG/SEPT         | 30                     | 135                     | 84                                                 |
| OCT/NOV/DEC           | 1             | 4         | 2             | OCT/NOV/DEC           | 40                     | 202                     | 98                                                 |
| JAN/FEB/MAR           | 1             | 0         | 1             | JAN/FEB/MAR           | 50                     | 99                      | 64                                                 |
| APR/MAY/JUNE          | 0             | 0         | 0             | APR/MAY/JUNE          | 40                     | 25                      | 24                                                 |